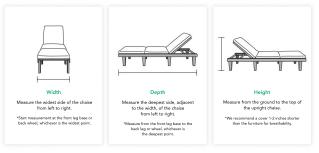

## How to Measure Your Chaise

Before you order your cover, you will need to carefully measure the chaise it is meant to cover. Our guide below will walk you through the steps to correctly and accurately measure your chaise to ensure you get the best fit.

Please round up your dimensions to the nearest inch.

Please note: Published dimensions for patio furniture cover styles refer
to furniture dimensions