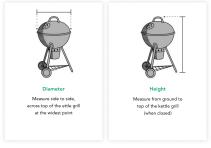

## How to Measure Your Kettle Grill

Before you order your cover, you will need to carefully measure the kettle grill it is meant to cover. Our guide below will walk you through the steps to correctly and accurately measure your grill to ensure you get the best fit.

Please round up your dimensions to the nearest inch.

Please note: Published dimensions for grill cover styles refer to grill
dimensions