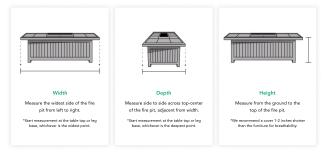

## How to Measure Your Square/Rectangular Fire Pit

Before you order your cover, you will need to carefully measure the fire pit it is meant to cover. Our guide below will walk you through the steps to correctly and accurately measure your fire pit to ensure you get the best fit.