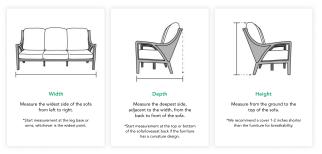

## How to Measure Your Sectional

Before you order your cover, you will need to carefully measure the ectional it is meant to cover. Our guide below will walk you through the steps to correctly and accurately measure your sectional to ensure you get the best fit.

Please round up your dimensions to the nearest inch.

Please note: Published dimensions for patio furniture cover styles refer
to furniture dimensions