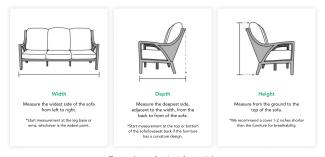

## How to Measure Your Sofa or Loveseat

Before you order your cover, you will need to carefully measure the sofa it is meant to cover. Our guide below will walk you through the steps to correctly and accurately measure your sofa to ensure you get the best fit.

Please round up your dimensions to the nearest inch. Please note: Published dimensions for patio furniture cover styles refer to furniture dimensions

Each cover is intuitively designed to allow for hem-to-ground space for necessary air circulation If no sofa cover with your dimensions exists, choose one that is slightly larger in width or depth